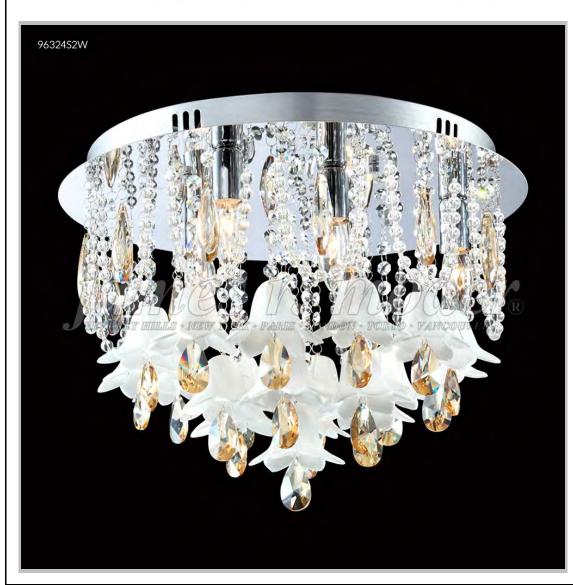

## james r. moder® /moder®IMPACT™ CRYSTAL CHANDELIER Fashion

Model #: 96324S2SW

**Murano Collection** 

**Specifications** 

SKU:96324S2SW Finish: Aged Gold

Crystal: IMPERIAL Sapphire w/White Bells

Arms: N/A Shades: N/A

H: 14 D/L: 17 W: N/A Extends: N/A (inches)

Hanging Weight: 15 (lbs)

Number of Bulbs: 5 Type of Bulbs: E12

Circuits: 1 Voltage: 120 Max Wattage: 40

LED: N/A

Note: Photo is representative of this model but may vary in crystal, finish, or shade options