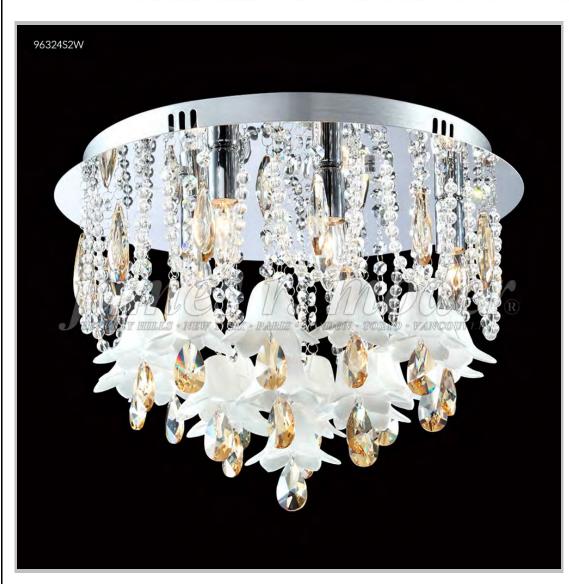

## james r. moder® /moder® IMPACT™ CRYSTAL CHANDELIER Fashion

Model #: 96324S2BW

**Murano Collection** 

Specifications

SKU: 96324S2BW Finish: Aged Gold

Crystal: IMPERIAL Burgundy w/White Bells

Arms: N/A Shades: N/A

H: 14 D/L: 17 W: N/A Extends: N/A (inches)

Hanging Weight: 15 (lbs)

Number of Bulbs: 5 Type of Bulbs: E12

Circuits: 1 Voltage: 120 Max Wattage: 40

LED: N/A

Note: Photo is representative of this model but may vary in crystal, finish, or shade options