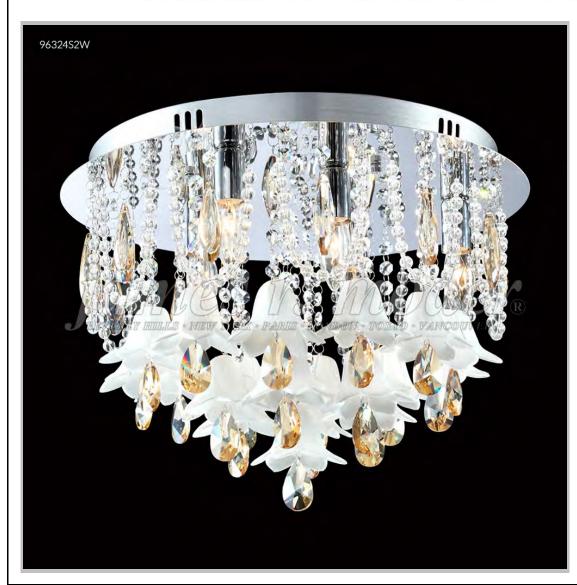

## james r. moder® /moder®IMPACT™ CRYSTAL CHANDELIER Fashion

Model #: 96324AG0ZE

**Murano Collection** 

**Specifications** 

SKU: 96324AG0ZE Finish: Aged Gold

Crystal: Swarovski Topaz w/Amber Bells

Arms: N/A Shades: N/A

H: 14 D/L: 17 W: N/A Extends: N/A (inches)

Hanging Weight: 15 (lbs)

Number of Bulbs: 5 Type of Bulbs: E12

Circuits: 1 Voltage: 120 Max Wattage: 40

LED: N/A

Note: Photo is representative of this model but may vary in crystal, finish, or shade options