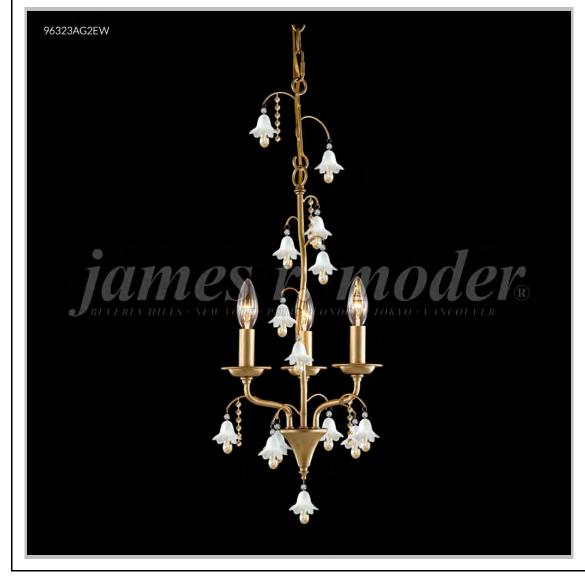

## Model #: 96323S00E

Murano Collection

Specifications SKU: 96323S00E Finish: Silver Crystal: Swarovski Clear w/Amber Bells Arms: 3 Shades: N/A H: 20 D/L: 12 W: N/A Extends: N/A (inches) Hanging Weight: 11 (lbs) Number of Bulbs: 3 Type of Bulbs: E12 Circuits: 1 Voltage: 120 Max Wattage: 60 LED: N/A

Note: Photo is representative of this model but may vary in crystal, finish, or shade options

Call **1-800-840-7158** for prices, to view, order and locate your closest JRM Crystal Gallery Showroom.

View our products in our corporate showroom *james r. moder*<sup>®</sup> Crystal Chandelier Inc., 2050 N. Stemmons Fwy Space 303-1, Dallas TX 75207