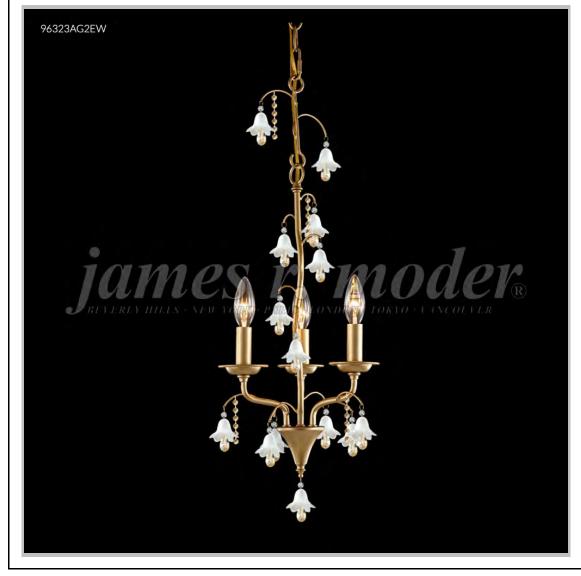

## Model #:96323AG2SW-97

Murano Collection

Specifications SKU: 96323AG2SW-97 Finish: Aged Gold Crystal: IMPERIAL Sapphire w/White Bells Arms: 3 Shades: White, Clip-on Shade H: 20 D/L: 12 W: N/A Extends: N/A (inches) Hanging Weight: 11 (Ibs) Number of Bulbs: 3 Type of Bulbs: E12 Circuits: 1 Voltage: 120 Max Wattage: 60 LED: N/A

Note: Photo is representative of this model but may vary in crystal, finish, or shade options

Call **1-800-840-7158** for prices, to view, order and locate your closest JRM Crystal Gallery Showroom.

View our products in our corporate showroom *james r. moder*<sup>®</sup> Crystal Chandelier Inc., 2050 N. Stemmons Fwy Space 303-1, Dallas TX 75207