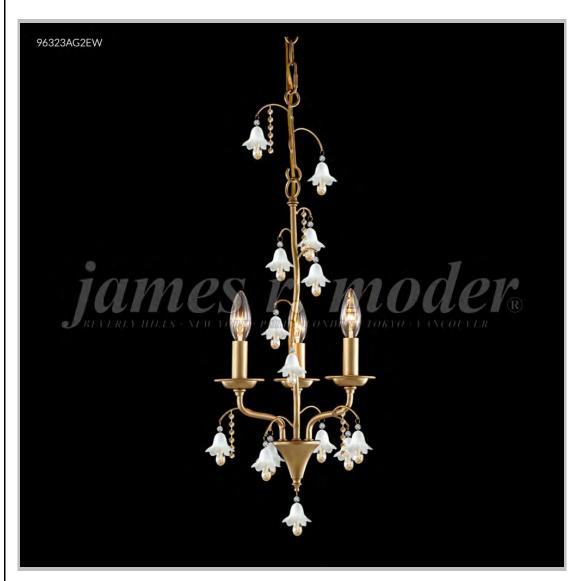

## james r. moder® /moder® IMPACT™ CRYSTAL CHANDELIER Fashion BEVERLY HILLS · NEW YORK · PARIS · LONDON · TOKYO · VANCOUVER

Model #: 96323AG2MW

## **Murano Collection**

**Specifications** 

SKU: 96323AG2MW Finish: Aged Gold

Crystal: IMPERIAL Amethyst w/White Bells

Arms: 3 Shades: N/A

H: 20 D/L: 12 W: N/A Extends: N/A (inches)

Hanging Weight: 11 (lbs)

Number of Bulbs: 3 Type of Bulbs: E12

Circuits: 1 Voltage: 120 Max Wattage: 60

LED: N/A

Note: Photo is representative of this model but may vary in crystal, finish, or shade options