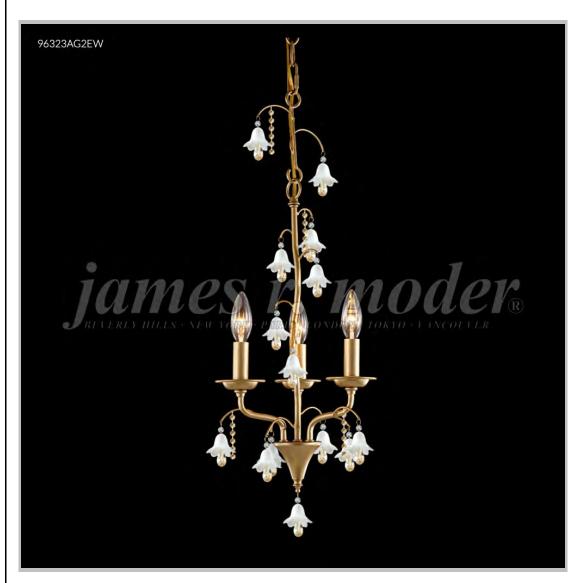

## **Murano Collection**

**Specifications** 

SKU: 96323AG2MW-97

Finish: Aged Gold

Crystal: IMPERIAL Amethyst w/White Bells

Arms: 3

Shades: White, Clip-on Shade

H: 20 D/L: 12 W: N/A Extends: N/A (inches)

Hanging Weight: 11 (lbs)

Number of Bulbs: 3 Type of Bulbs: E12

Circuits: 1 Voltage: 120 Max Wattage: 60

LED: N/A

Note: Photo is representative of this model but may vary in crystal, finish, or shade options