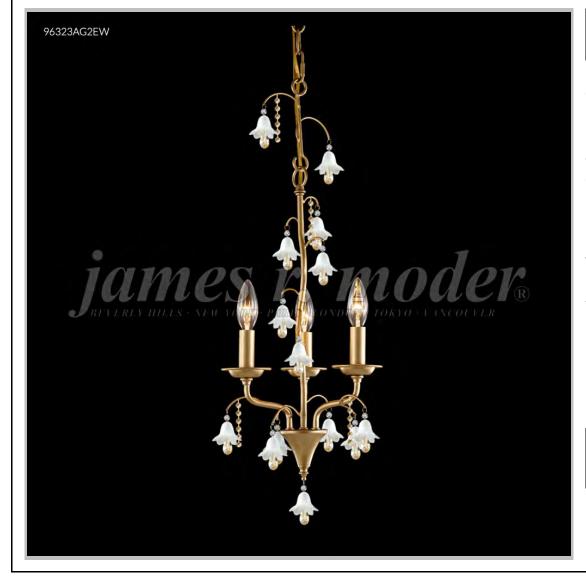

## Model #: 96323AG2GTW

**Murano Collection** 

Specifications SKU: 96323AG2GTW Finish: Aged Gold Crystal: IMPERIAL Golden Teak w/White Bells Arms: 3 Shades: N/A H: 20 D/L: 12 W: N/A Extends: N/A (inches) Hanging Weight: 11 (Ibs) Number of Bulbs: 3 Type of Bulbs: E12 Circuits: 1 Voltage: 120 Max Wattage: 60 LED: N/A

Note: Photo is representative of this model but may vary in crystal, finish, or shade options

Call **1-800-840-7158** for prices, to view, order and locate your closest JRM Crystal Gallery Showroom.

View our products in our corporate showroom *james r. moder*<sup>®</sup> Crystal Chandelier Inc., 2050 N. Stemmons Fwy Space 303-1, Dallas TX 75207