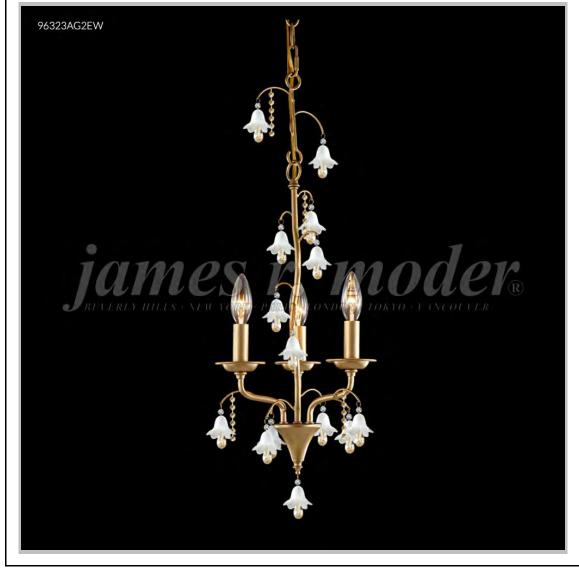

## Model #: 96323AG2BW

**Murano Collection** 

Specifications SKU: 96323AG2BW Finish: Aged Gold Crystal: IMPERIAL Burgundy w/White Bells Arms: 3 Shades: N/A H: 20 D/L: 12 W: N/A Extends: N/A (inches) Hanging Weight: 11 (Ibs) Number of Bulbs: 3 Type of Bulbs: E12 Circuits: 1 Voltage: 120 Max Wattage: 60 LED: N/A

Note: Photo is representative of this model but may vary in crystal, finish, or shade options

Call **1-800-840-7158** for prices, to view, order and locate your closest JRM Crystal Gallery Showroom.

View our products in our corporate showroom *james r. moder*<sup>®</sup> Crystal Chandelier Inc., 2050 N. Stemmons Fwy Space 303-1, Dallas TX 75207