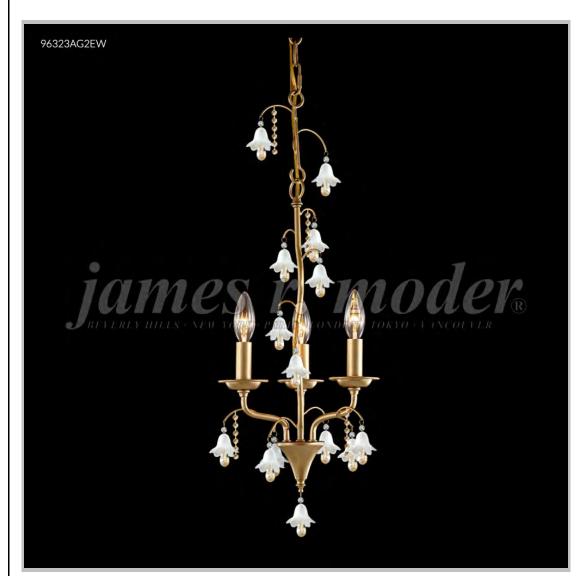

## james r. moder® /moder® IMPACT™ CRYSTAL CHANDELIER Fashion BEVERLY HILLS · NEW YORK · PARIS · LONDON · TOKYO · VANCOUVER

Model #: 96323AG22W

**Murano Collection** 

Specifications

SKU: 96323AG22W Finish: Aged Gold

Crystal: IMPERIAL Clear w/White Bells

Arms: 3

Shades: N/A

H: 20 D/L: 12 W: N/A Extends: N/A (inches)

Hanging Weight: 11 (lbs)

Number of Bulbs: 3 Type of Bulbs: E12

Circuits: 1 Voltage: 120 Max Wattage: 60

LED: N/A

Note: Photo is representative of this model but may vary in crystal, finish, or shade options