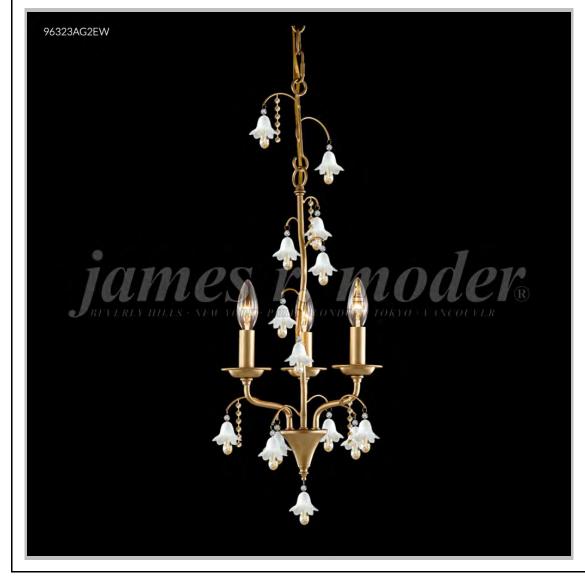

## Model #: 96323AG0SE-97

Murano Collection

Specifications SKU: 96323AGOSE-97 Finish: Aged Gold Crystal: Swarovski Med Sapphire &Amber Bells Arms: 3 Shades: White, Clip-on Shade H: 20 D/L: 12 W: N/A Extends: N/A (inches) Hanging Weight: 11 (Ibs) Number of Bulbs: 3 Type of Bulbs: E12 Circuits: 1 Voltage: 120 Max Wattage: 60 LED: N/A

Note: Photo is representative of this model but may vary in crystal, finish, or shade options

Call **1-800-840-7158** for prices, to view, order and locate your closest JRM Crystal Gallery Showroom.

View our products in our corporate showroom *james r. moder*<sup>®</sup> Crystal Chandelier Inc., 2050 N. Stemmons Fwy Space 303-1, Dallas TX 75207