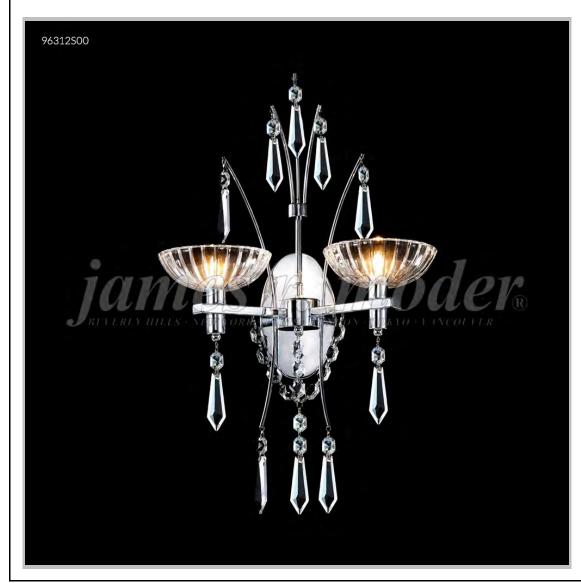

## james r. moder® /moder® IMPACT™ CRYSTAL CHANDELIER Fashion BEVERLY HILLS · NEW YORK · PARIS · LONDON · TOKYO · VANCOUVER

Model #: 96312S00

**Medallion Collection** 

**Specifications** 

SKU: 96312S00 Finish: Silver

Crystal: Swarovski crystals (Clear)

Arms: 2 Shades: N/A

H:26 D/L:14 W:N/A Extends:7 (inches)

Hanging Weight: 7 (lbs)

Number of Bulbs: 2 Type of Bulbs: G9

Circuits: 1 Voltage: 120 Max Wattage: 50

LED: N/A

Note: Photo is representative of this model but may vary in crystal, finish, or shade options