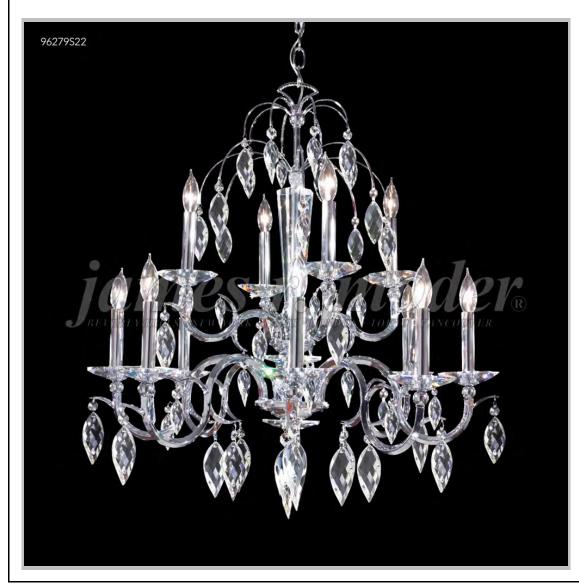

## james r. moder® /moder® IMPACT™ CRYSTAL CHANDELIER Fashion BEVERLY HILLS · NEW YORK · PARIS · LONDON · TOKYO · VANCOUVER

Model #: 96279S22

**Sculptured Crystal Leaf Collection** 

**Specifications** 

SKU: 96279S22 Finish: Silver

Crystal: IMPERIAL Crystal (Clear)

Arms: 12 Shades: N/A

H:30 D/L:29 W:N/A Extends:N/A (inches)

Hanging Weight: 28 (lbs)

Number of Bulbs: 12 Type of Bulbs: E12

Circuits: 1 Voltage: 120 Max Wattage: 60

LED: N/A

Note: Photo is representative of this model but may vary in crystal, finish, or shade options