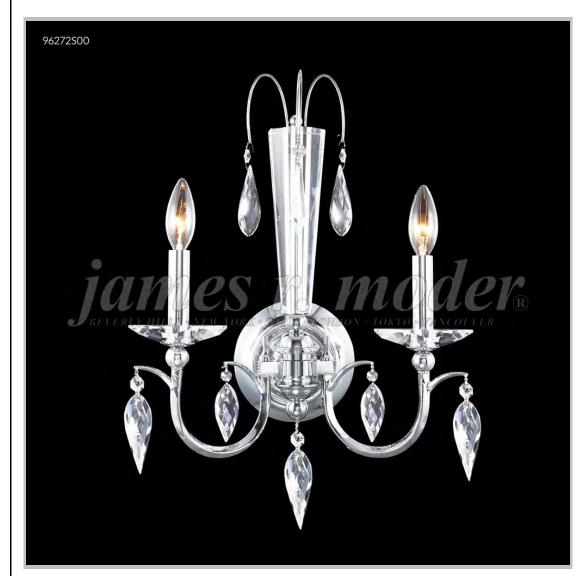

## james r. moder® /moder® IMPACT™ CRYSTAL CHANDELIER Fashion BEVERLY HILLS · NEW YORK · PARIS · LONDON · TOKYO · VANCOUVER

Model #: 96272S00

**Sculptured Crystal Leaf Collection** 

**Specifications** 

SKU: 96272S00 Finish: Silver

Crystal: Swarovski crystals (Clear)

Arms: 2 Shades: N/A

H:19 D/L:15 W:N/A Extends:7 (inches)

Hanging Weight: 6 (lbs)

Number of Bulbs: 2 Type of Bulbs: E12

Circuits: 1 Voltage: 120 Max Wattage: 60

LED: N/A

Note: Photo is representative of this model but may vary in crystal, finish, or shade options