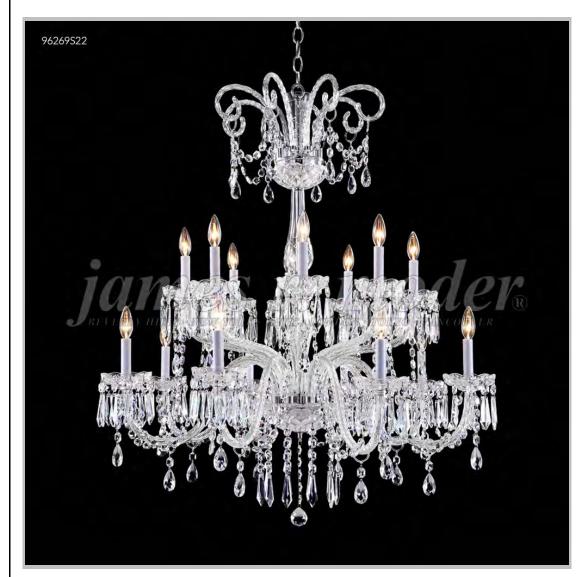

## james r. moder® /moder® IMPACT™ CRYSTAL CHANDELIER Fashion BEVERLY HILLS · NEW YORK · PARIS · LONDON · TOKYO · VANCOUVER

Model #: 96269\$22

**Venetian Collection** 

**Specifications** 

SKU: 96269S22 Finish: Silver

Crystal: IMPERIAL Crystal (Clear)

Arms: 16 Shades: N/A

H:43 D/L:39 W:N/A Extends:N/A (inches)

Hanging Weight: 76 (lbs)

Number of Bulbs: 16 Type of Bulbs: E12

Circuits: 1 Voltage: 120 Max Wattage: 60

LED: N/A

Note: Photo is representative of this model but may vary in crystal, finish, or shade options