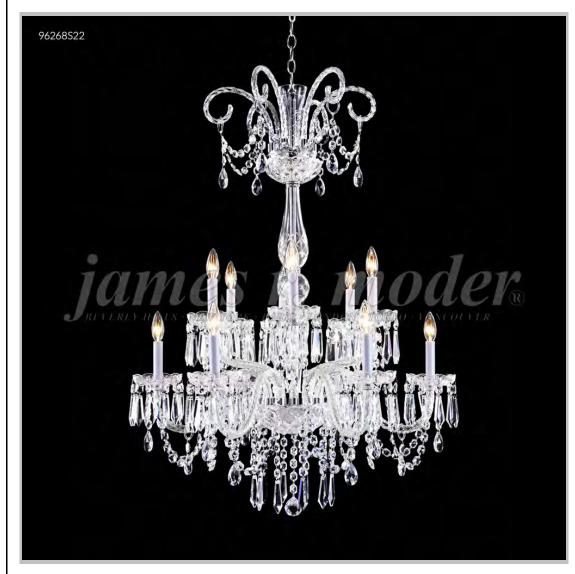

## james r. moder® /moder® IMPACT™ CRYSTAL CHANDELIER Fashion BEVERLY HILLS · NEW YORK · PARIS · LONDON · TOKYO · VANCOUVER

Model #: 96268S22

Venetian Collection

Specifications

SKU: 96268S22 Finish: Silver

Crystal: IMPERIAL Crystal (Clear)

Arms: 12 Shades: N/A

H:41 D/L: 32 W: N/A Extends: N/A (inches)

Hanging Weight: 30 (lbs)

Number of Bulbs: 12 Type of Bulbs: E12

Circuits: 1 Voltage: 120 Max Wattage: 60

LED: N/A

Note: Photo is representative of this model but may vary in crystal, finish, or shade options