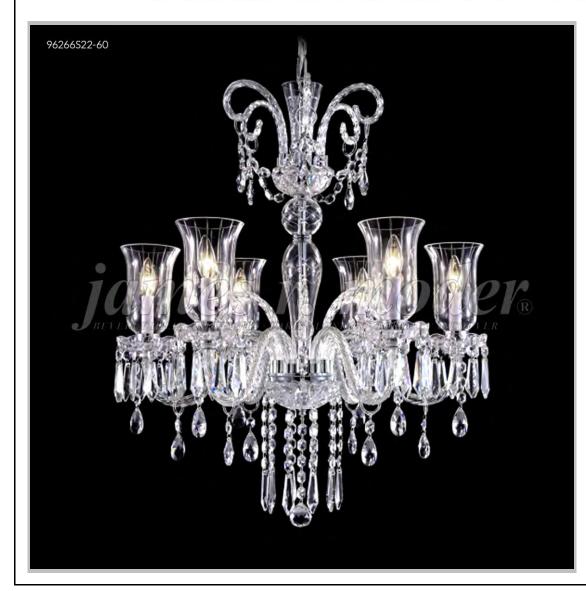

## james r. moder® /moder® IMPACT™ CRYSTAL CHANDELIER Fashion BEVERLY HILLS · NEW YORK · PARIS · LONDON · TOKYO · VANCOUVER

Model #: 96266S22-60

**Venetian Collection** 

Specifications

SKU: 96266S22-60

Finish: Silver

Crystal: IMPERIAL Crystal (Clear)

Arms: 6

Shades: Shaped Crystal Shade with Fitte

H:32 D/L:28 W:N/A Extends:N/A (inches)

Hanging Weight: 25 (lbs)

Number of Bulbs: 6 Type of Bulbs: E12

Circuits: 1 Voltage: 120 Max Wattage: 60

LED: N/A

Note: Photo is representative of this model but may vary in crystal, finish, or shade options