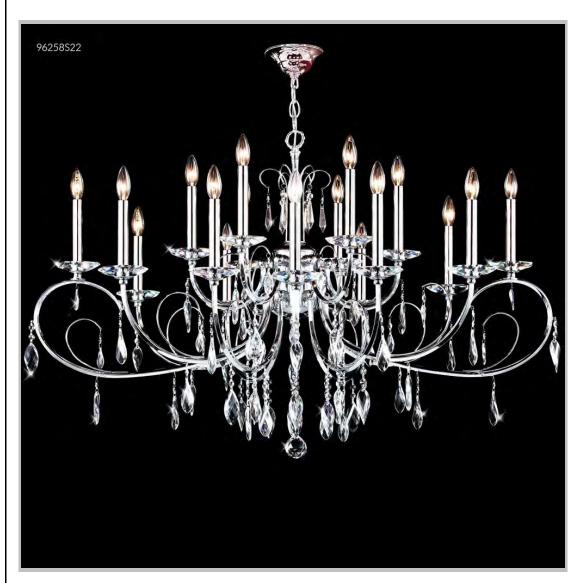

## james r. moder® /moder® IMPACT™ CRYSTAL CHANDELIER Fashion

BEVERLY HILLS • NEW YORK • PARIS • LONDON • TOKYO • VANCOUVER

Model #: 96258S22

**Sculptured Crystal Leaf Collection** 

**Specifications** 

SKU: 96258S22 Finish: Silver

Crystal: IMPERIAL Crystal (Clear)

Arms: 18 Shades: N/A

H:30 D/L:48 W:30 Extends: N/A (inches)

Hanging Weight: 42 (lbs)

Number of Bulbs: 18 Type of Bulbs: E12

Circuits: 1 Voltage: 120 Max Wattage: 60

LED: N/A

Note: Photo is representative of this model but may vary in crystal, finish, or shade options