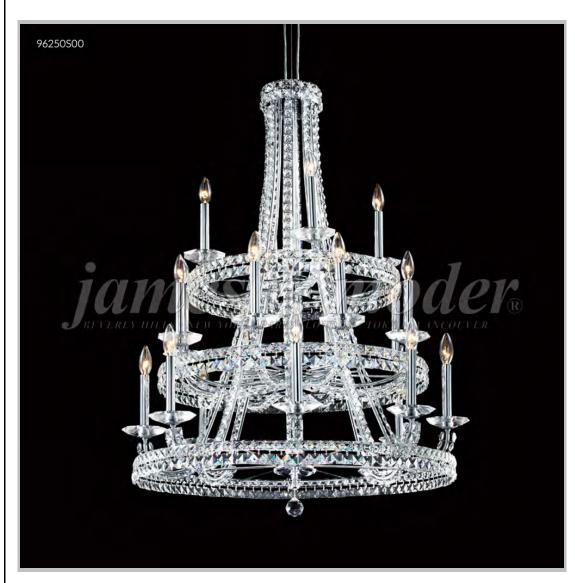

## james r. moder® /moder®IMPACT™ CRYSTAL CHANDELIER Fashion

Model #: 96250S00

**Ashton Collection** 

**Specifications** 

SKU: 96250S00 Finish: Silver

Crystal: Swarovski crystals (Clear)

Arms: 20 Shades: N/A

H: 42 D/L: 32 W: N/A Extends: N/A (inches)

Hanging Weight: 52 (lbs)

Number of Bulbs: 20 Type of Bulbs: E12

Circuits: 1 Voltage: 120 Max Wattage: 60

LED: N/A

Note: Photo is representative of this model but may vary in crystal, finish, or shade options