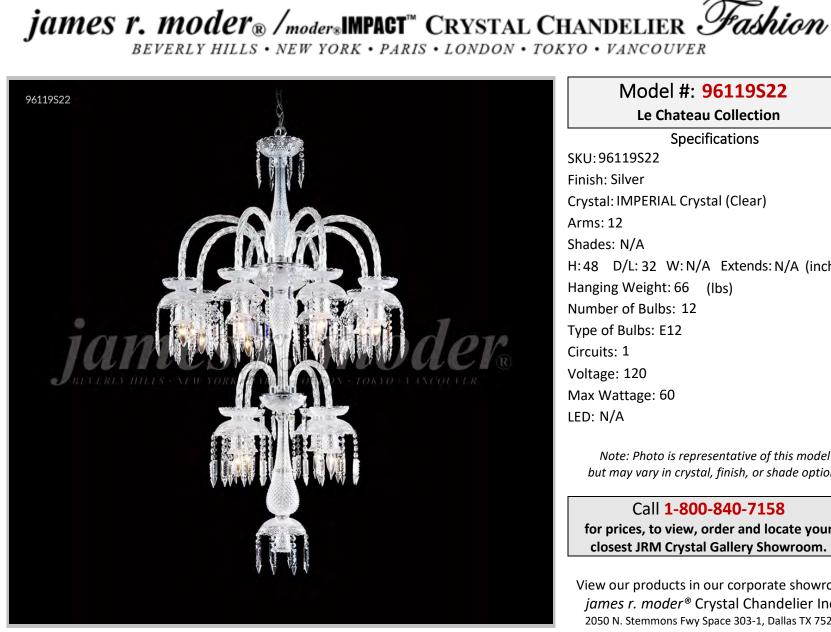

## Model #: 96119S22

Le Chateau Collection

**Specifications** SKU:96119S22 Finish: Silver Crystal: IMPERIAL Crystal (Clear) Arms: 12 Shades: N/A H:48 D/L:32 W:N/A Extends: N/A (inches) Hanging Weight: 66 (lbs) Number of Bulbs: 12 Type of Bulbs: E12 Circuits: 1 Voltage: 120 Max Wattage: 60 LED: N/A

Note: Photo is representative of this model but may vary in crystal, finish, or shade options

Call 1-800-840-7158 for prices, to view, order and locate your closest JRM Crystal Gallery Showroom.

View our products in our corporate showroom james r. moder<sup>®</sup> Crystal Chandelier Inc., 2050 N. Stemmons Fwy Space 303-1, Dallas TX 75207