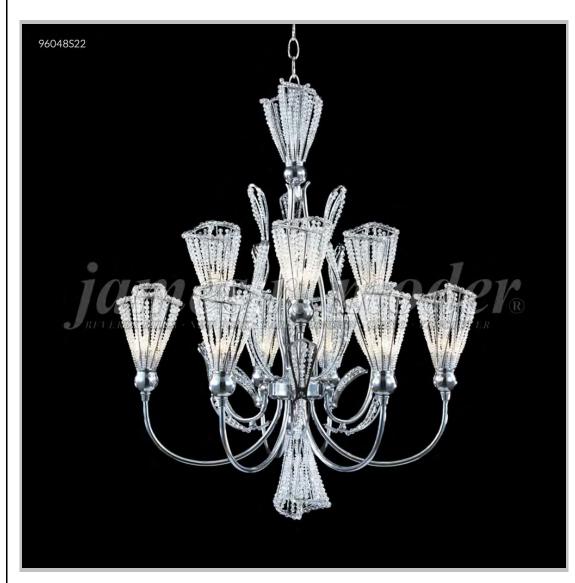

## james r. moder® /moder® IMPACT™ CRYSTAL CHANDELIER Fashion

BEVERLY HILLS • NEW YORK • PARIS • LONDON • TOKYO • VANCOUVER

Model #: 96048S22

**Jewelry Collection** 

**Specifications** 

SKU: 96048S22 Finish: Silver

Crystal: IMPERIAL Crystal (Clear)

Arms: 9

Shades: N/A

H:30 D/L:24 W:N/A Extends:N/A (inches)

Hanging Weight: 26 (lbs)

Number of Bulbs: 9 Type of Bulbs: G9

Circuits: 1 Voltage: 120 Max Wattage: 50

LED: N/A

Note: Photo is representative of this model but may vary in crystal, finish, or shade options