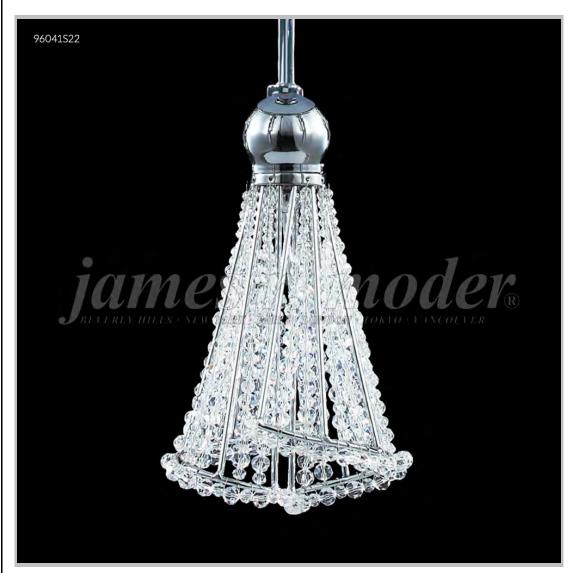

## james r. moder® /moder® IMPACT™ CRYSTAL CHANDELIER Fashion

BEVERLY HILLS • NEW YORK • PARIS • LONDON • TOKYO • VANCOUVER

Model #: 96041S22

**Jewelry Collection** 

**Specifications** 

SKU: 96041S22 Finish: Silver

Crystal: IMPERIAL Crystal (Clear)

Arms: N/A Shades: N/A

H:7 D/L:4 W: N/A Extends: N/A (inches)

Hanging Weight: 2 (lbs)

Number of Bulbs: 1 Type of Bulbs: G9

Circuits: 1 Voltage: 120 Max Wattage: 35

LED: N/A

Note: Photo is representative of this model but may vary in crystal, finish, or shade options