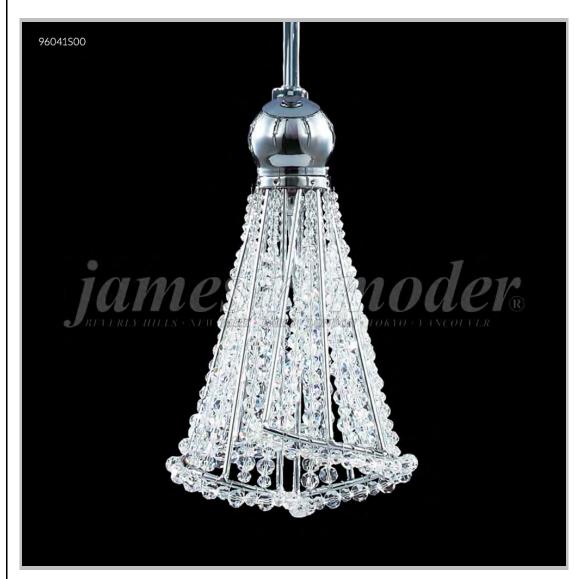

## james r. moder® /moder® IMPACT™ CRYSTAL CHANDELIER Fashion BEVERLY HILLS · NEW YORK · PARIS · LONDON · TOKYO · VANCOUVER

Model #: 96041S00

**Jewelry Collection** 

**Specifications** 

SKU: 96041S00 Finish: Silver

Crystal: Swarovski crystals (Clear)

Arms: N/A Shades: N/A

H:7 D/L:4 W: N/A Extends: N/A (inches)

Hanging Weight: 2 (lbs)

Number of Bulbs: 1 Type of Bulbs: G9

Circuits: 1 Voltage: 120 Max Wattage: 35

LED: N/A

Note: Photo is representative of this model but may vary in crystal, finish, or shade options