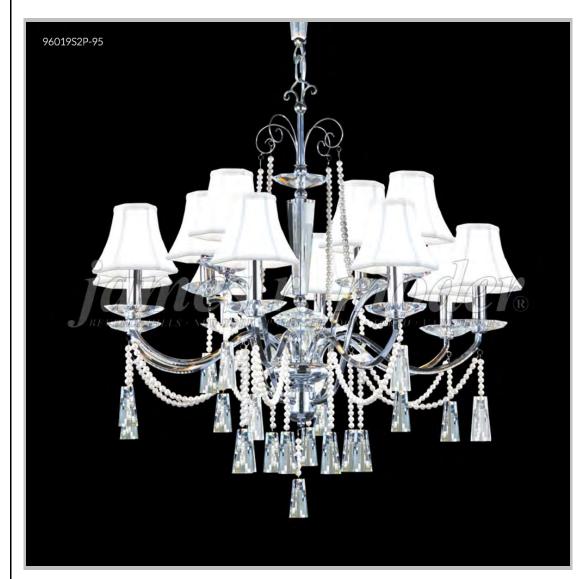

## james r. moder® /moder® IMPACT™ CRYSTAL CHANDELIER Fashion BEVERLY HILLS · NEW YORK · PARIS · LONDON · TOKYO · VANCOUVER

Model #: 96019S2P-95

**Pearl Collection** 

Specifications

SKU: 96019S2P-95

Finish: Silver

Crystal: IMPERIAL Crystal (White Pearls)

Arms: 12

Shades: Non-tilt Shantung Silk Shade

H:35 D/L:30 W:N/A Extends:N/A (inches)

Hanging Weight: 32 (lbs)

Number of Bulbs: 12 Type of Bulbs: E12

Circuits: 1 Voltage: 120 Max Wattage: 60

LED: N/A

Note: Photo is representative of this model but may vary in crystal, finish, or shade options