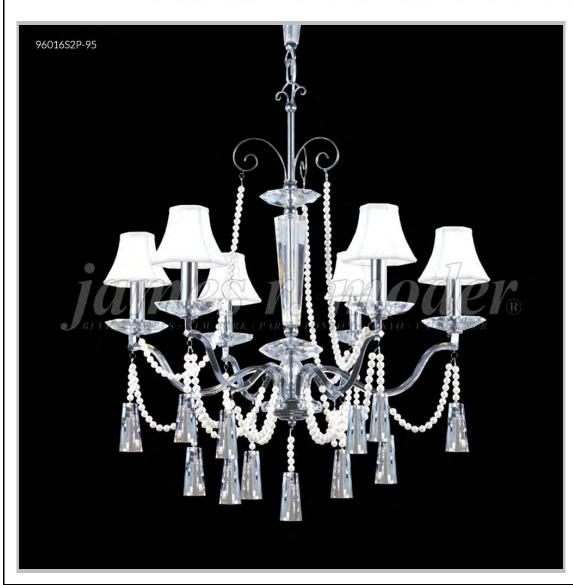

## james r. moder® /moder® IMPACT™ CRYSTAL CHANDELIER Fashion

Model #: 96016S2P-95

**Pearl Collection** 

Specifications

SKU: 96016S2P-95

Finish: Silver

Crystal: IMPERIAL Crystal (White Pearls)

Arms: 6

Shades: Non-tilt Shantung Silk Shade

H:30 D/L:27 W:N/A Extends:N/A (inches)

Hanging Weight: 25 (lbs)

Number of Bulbs: 6 Type of Bulbs: E12

Circuits: 1 Voltage: 120 Max Wattage: 60

LED: N/A

Note: Photo is representative of this model but may vary in crystal, finish, or shade options