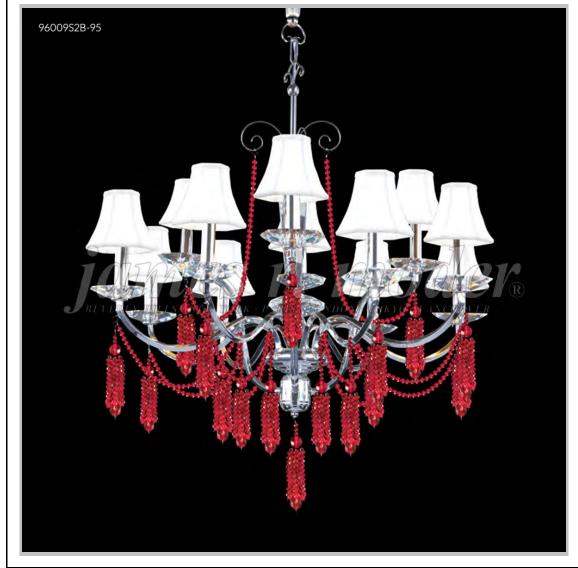

BEVERLY HILLS • NEW YORK • PARIS • LONDON • TOKYO • VANCOUVER



Model #: 96009S2BA-71

**Tassel Collection** 

Specifications SKU: 96009S2BA-71 Finish: Silver Crystal: IMPERIAL Crystal (Burgundy Accents) Arms: 12 Shades: Black Non-tilt Shade H: 35 D/L: 30 W: N/A Extends: N/A (inches) Hanging Weight: 32 (Ibs) Number of Bulbs: 12 Type of Bulbs: E12 Circuits: 1 Voltage: 120 Max Wattage: 60 LED: N/A

Note: Photo is representative of this model but may vary in crystal, finish, or shade options

Call **1-800-840-7158** for prices, to view, order and locate your closest JRM Crystal Gallery Showroom.

View our products in our corporate showroom *james r. moder*<sup>®</sup> Crystal Chandelier Inc., 2050 N. Stemmons Fwy Space 303-1, Dallas TX 75207