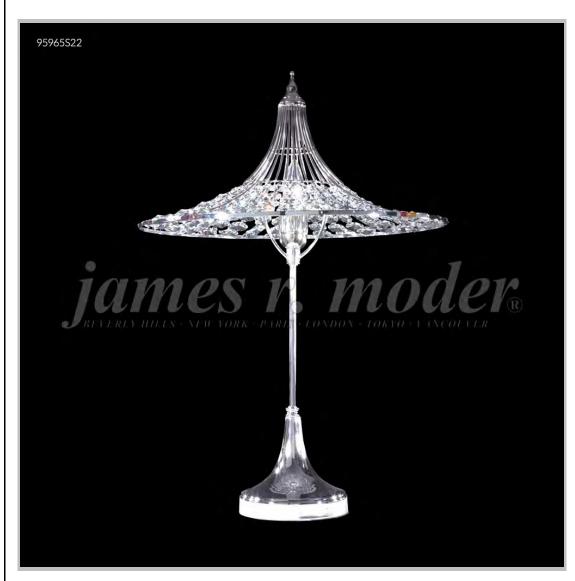

## james r. moder® /moder® IMPACT™ CRYSTAL CHANDELIER Fashion

BEVERLY HILLS • NEW YORK • PARIS • LONDON • TOKYO • VANCOUVER

Model #: 95965S22

**Contemporary Collection** 

**Specifications** 

SKU: 95965S22 Finish: Silver

Crystal: IMPERIAL Crystal (Clear)

Arms: N/A Shades: N/A

H: 24 D/L: 17 W: N/A Extends: N/A (inches)

Hanging Weight: 15 (lbs)

Number of Bulbs: 1 Type of Bulbs: E12

Circuits: 1 Voltage: 120 Max Wattage: 60

LED: N/A

Note: Photo is representative of this model but may vary in crystal, finish, or shade options