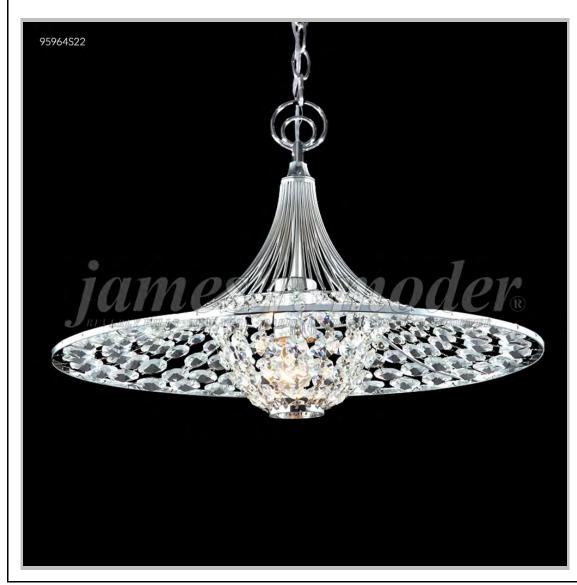

## james r. moder® /moder® IMPACT™ CRYSTAL CHANDELIER Fashion BEVERLY HILLS · NEW YORK · PARIS · LONDON · TOKYO · VANCOUVER

Model #: 95964S22

**Contemporary Collection** 

**Specifications** 

SKU: 95964S22 Finish: Silver

Crystal: IMPERIAL Crystal (Clear)

Arms: N/A Shades: N/A

H: 13 D/L: 17 W: N/A Extends: N/A (inches)

Hanging Weight: 10 (lbs)

Number of Bulbs: 3 Type of Bulbs: E12

Circuits: 1 Voltage: 120 Max Wattage: 60

LED: N/A

Note: Photo is representative of this model but may vary in crystal, finish, or shade options