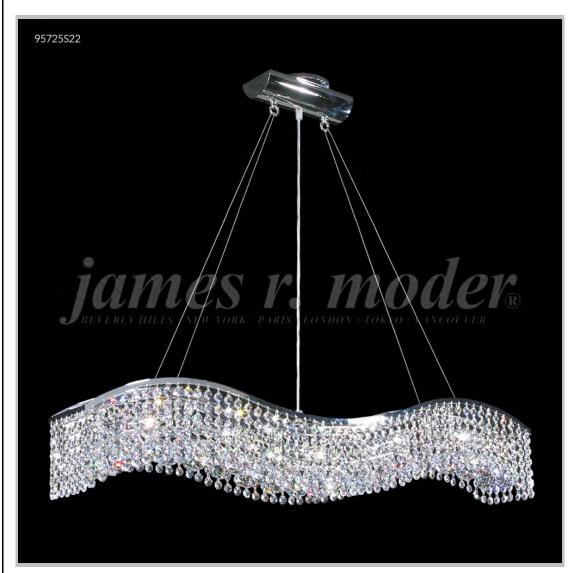

## james r. moder® /moder®IMPACT™ CRYSTAL CHANDELIER Fashion

BEVERLY HILLS • NEW YORK • PARIS • LONDON • TOKYO • VANCOUVER

Model #: 95725S22

**Fashionable Broadway Collection** 

**Specifications** 

SKU: 95725S22 Finish: Silver

Crystal: IMPERIAL Crystal (Clear)

Arms: N/A Shades: N/A

H:7 D/L: 36 W:5 Extends: N/A (inches)

Hanging Weight: 16 (lbs)

Number of Bulbs: 5 Type of Bulbs: E12

Circuits: 1 Voltage: 120 Max Wattage: 60

LED: N/A

Note: Photo is representative of this model but may vary in crystal, finish, or shade options