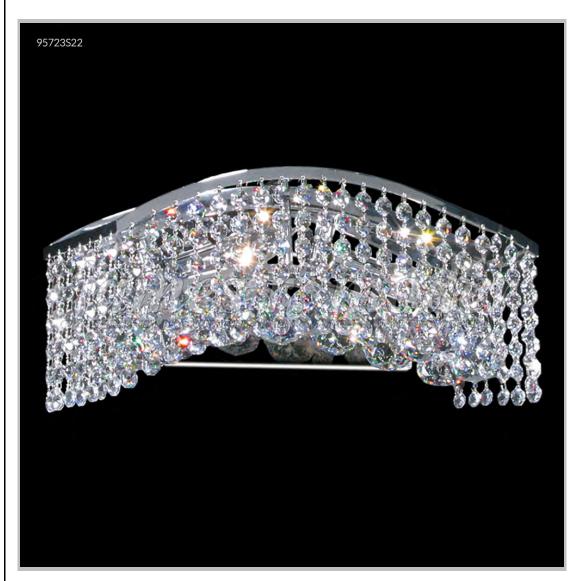

## james r. moder® /moder® IMPACT™ CRYSTAL CHANDELIER Fashion

Model #: 95723S22

**Fashionable Broadway Collection** 

**Specifications** 

SKU: 95723S22 Finish: Silver

Crystal: IMPERIAL Crystal (Clear)

Arms: N/A Shades: N/A

H:7 D/L: 20 W: N/A Extends: 5 (inches)

Hanging Weight: 7 (lbs)

Number of Bulbs: 6 Type of Bulbs: E12

Circuits: 1 Voltage: 120 Max Wattage: 60

LED: N/A

Note: Photo is representative of this model but may vary in crystal, finish, or shade options