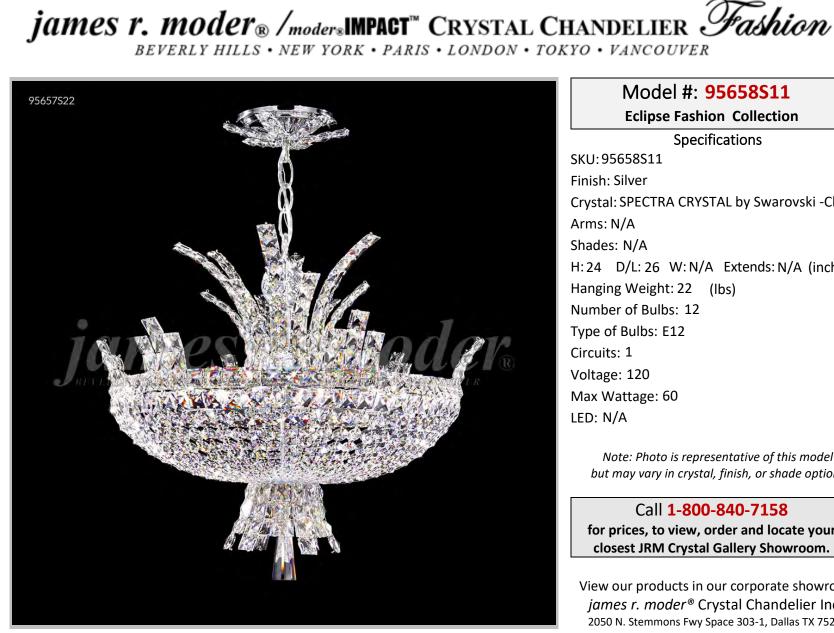

## Model #: 95658S11

**Eclipse Fashion Collection** 

**Specifications** SKU:95658S11 Finish: Silver Crystal: SPECTRA CRYSTAL by Swarovski -Clear Arms: N/A Shades: N/A H: 24 D/L: 26 W: N/A Extends: N/A (inches) Hanging Weight: 22 (lbs) Number of Bulbs: 12 Type of Bulbs: E12 Circuits: 1 Voltage: 120 Max Wattage: 60

Note: Photo is representative of this model but may vary in crystal, finish, or shade options

Call 1-800-840-7158 for prices, to view, order and locate your closest JRM Crystal Gallery Showroom.

View our products in our corporate showroom james r. moder<sup>®</sup> Crystal Chandelier Inc., 2050 N. Stemmons Fwy Space 303-1, Dallas TX 75207