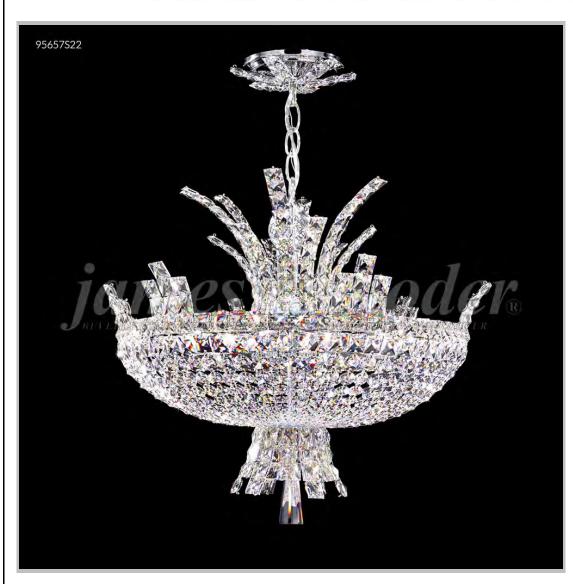

## james r. moder® /moder® IMPACT™ CRYSTAL CHANDELIER Fashion

Model #: 95657S22

**Eclipse Fashion Collection** 

**Specifications** 

SKU: 95657S22 Finish: Silver

Crystal: IMPERIAL Crystal (Clear)

Arms: N/A Shades: N/A

H:17 D/L:20 W: N/A Extends: N/A (inches)

Hanging Weight: 14 (lbs)

Number of Bulbs: 8 Type of Bulbs: E12

Circuits: 1 Voltage: 120 Max Wattage: 60

LED: N/A

Note: Photo is representative of this model but may vary in crystal, finish, or shade options