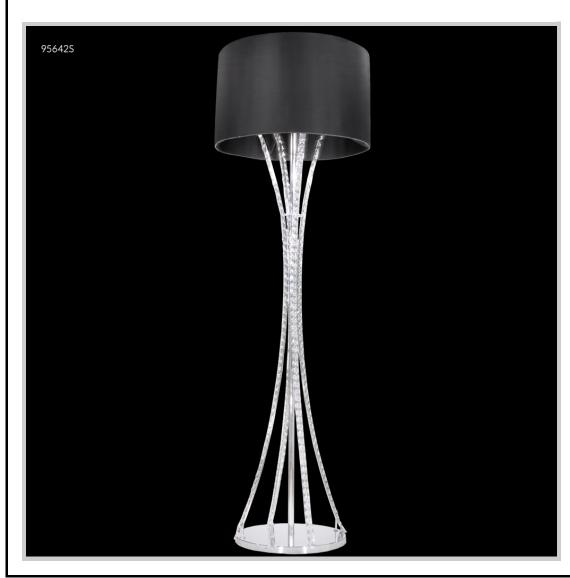

## james r. moder / moder | IMPACT | CRYSTAL CHANDELIER Fashion

BEVERLY HILLS • NEW YORK • PARIS • LONDON • TOKYO • VANCOUVER

Model #: 95642S00 **Eclipse Fashion Collection** 

Specifications

SKU: 95642S00 Finish: Silver

Crystal: Swarovski crystals (Clear)

Arms: N/A Shades: N/A

H: 63.0 D/L: 20.0 W: N/A

Extends: N/A (inches) Hanging Weight: 24 (lbs)

Number of Bulbs: 4 Type of Bulbs: E12

Circuits: 1 Voltage: 120 Max Wattage: 60

LED:

Note: Photo is representative of this model but may vary in crystal, finish, or shade options.