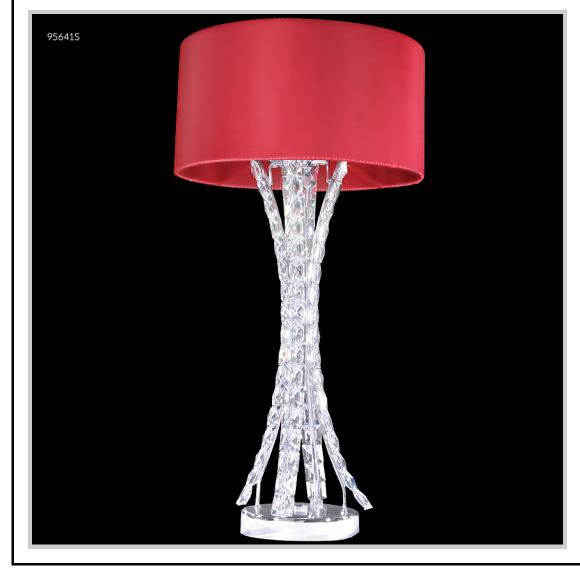

## Model #: 95641S22 Eclipse Fashion Collection

Specifications SKU: 95641S22 Finish: Silver Crystal: IMPERIAL Crystal (Clear) Arms: N/A Shades: N/A H: 24.0 D/L: 14.0 W: N/A Extends: N/A (inches) Hanging Weight: 8 (lbs) Number of Bulbs: 3 Type of Bulbs: E12 Circuits: 1 Voltage: 120 Max Wattage: 60 LED: *Note: Photo is representative of this model but* may vary in crystal, finish, or shade options.