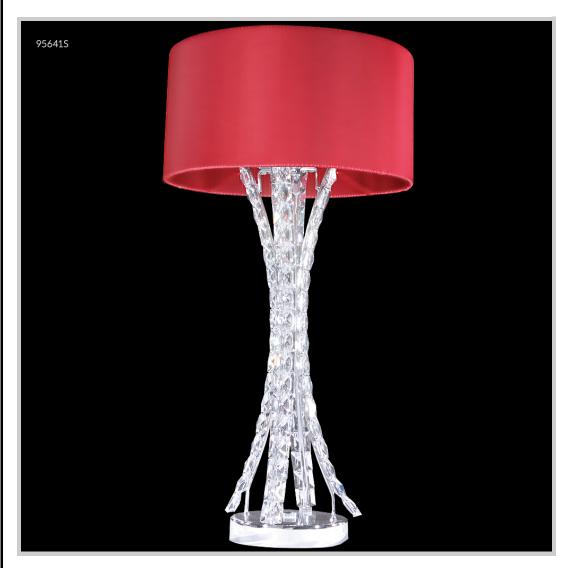

## james r. moder | /moder | IMPACT | CRYSTAL CHANDELIER Fashion

BEVERLY HILLS • NEW YORK • PARIS • LONDON • TOKYO • VANCOUVER

Model #: 95641S00 **Eclipse Fashion Collection** 

Specifications

SKU: 95641S00 Finish: Silver

Crystal: Swarovski crystals (Clear)

Arms: N/A Shades: N/A

H: 24.0 D/L: 14.0 W: N/A

Extends: N/A (inches) Hanging Weight: 8 (lbs) Number of Bulbs: 3 Type of Bulbs: E12

Circuits: 1 Voltage: 120 Max Wattage: 60

LED:

Note: Photo is representative of this model but may vary in crystal, finish, or shade options.