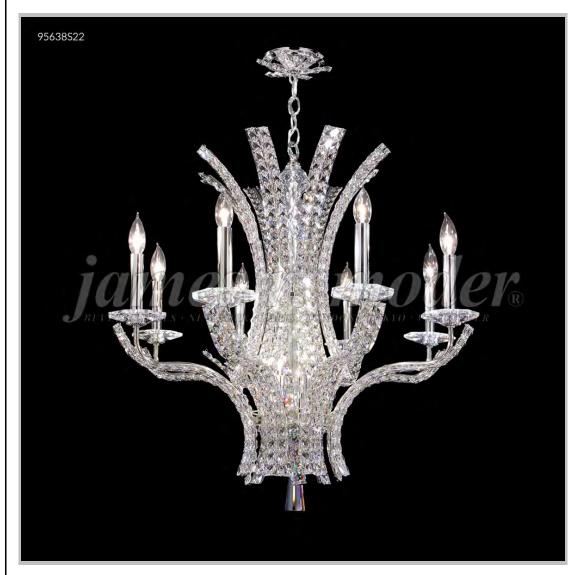

## james r. moder® /moder® IMPACT™ CRYSTAL CHANDELIER Fashion BEVERLY HILLS · NEW YORK · PARIS · LONDON · TOKYO · VANCOUVER

Model #: **95638S22** 

**Eclipse Fashion Collection** 

**Specifications** 

SKU: 95638S22 Finish: Silver

Crystal: IMPERIAL Crystal (Clear)

Arms: 8

Shades: N/A

H:28 D/L:28 W:N/A Extends:N/A (inches)

Hanging Weight: 30 (lbs)

Number of Bulbs: 8 Type of Bulbs: E12

Circuits: 1 Voltage: 120 Max Wattage: 60

LED: N/A

Note: Photo is representative of this model but may vary in crystal, finish, or shade options