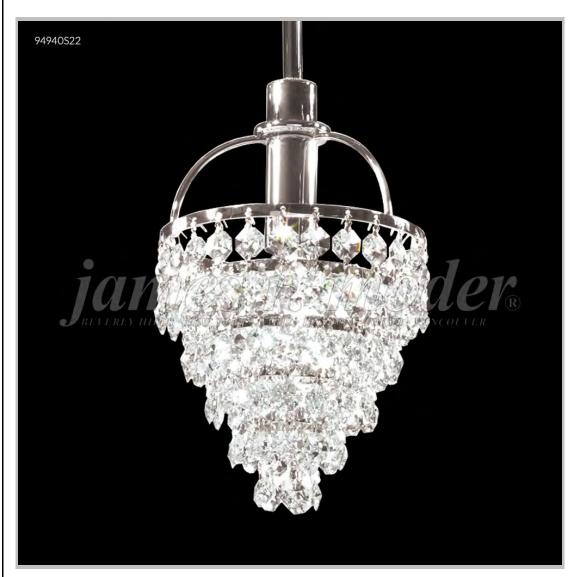

## james r. moder® /moder® IMPACT™ CRYSTAL CHANDELIER Fashion

Model #: 94940S2G

**Tekno Mini Collection** 

**Specifications** 

SKU: 94940S2G Finish: Silver

Crystal: IMPERIAL Crystal (Green)

Arms: N/A Shades: N/A

H:8 D/L:5 W:N/A Extends:N/A (inches)

Hanging Weight: 3 (lbs)

Number of Bulbs: 1 Type of Bulbs: E12

Circuits: 1 Voltage: 120 Max Wattage: 40

LED: N/A

Note: Photo is representative of this model but may vary in crystal, finish, or shade options