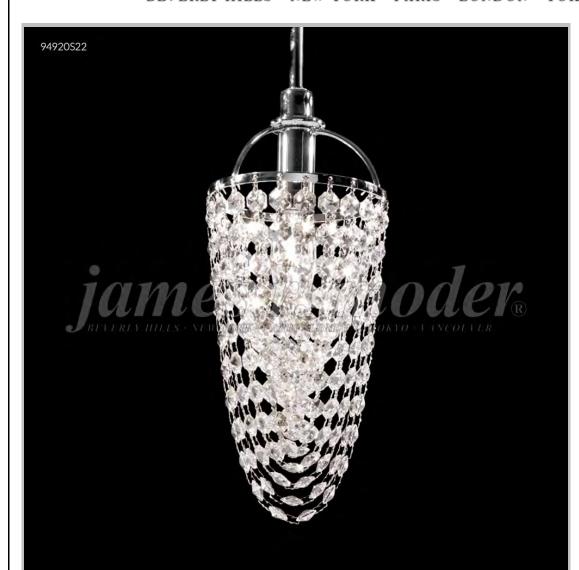

## james r. moder® /moder® IMPACT™ CRYSTAL CHANDELIER Fashion BEVERLY HILLS · NEW YORK · PARIS · LONDON · TOKYO · VANCOUVER

Model #: 94920S2G

**Tekno Mini Collection** 

**Specifications** 

SKU: 94920S2G Finish: Silver

Crystal: IMPERIAL Crystal (Green)

Arms: N/A Shades: N/A

H:11 D/L:4 W: N/A Extends: N/A (inches)

Hanging Weight: 3 (lbs)

Number of Bulbs: 1 Type of Bulbs: E12

Circuits: 1 Voltage: 120 Max Wattage: 40

LED: N/A

Note: Photo is representative of this model but may vary in crystal, finish, or shade options