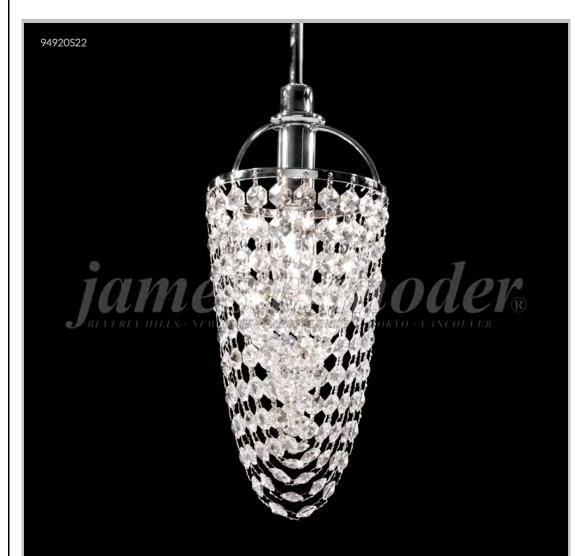

## james r. moder® /moder® IMPACT™ CRYSTAL CHANDELIER Fashion BEVERLY HILLS · NEW YORK · PARIS · LONDON · TOKYO · VANCOUVER

Model #: 94920S22

**Tekno Mini Collection** 

**Specifications** 

SKU: 94920S22 Finish: Silver

Crystal: IMPERIAL Crystal (Clear)

Arms: N/A Shades: N/A

H:11 D/L:4 W: N/A Extends: N/A (inches)

Hanging Weight: 3 (lbs)

Number of Bulbs: 1
Type of Bulbs: E12

Circuits: 1 Voltage: 120 Max Wattage: 40

LED: N/A

Note: Photo is representative of this model but may vary in crystal, finish, or shade options