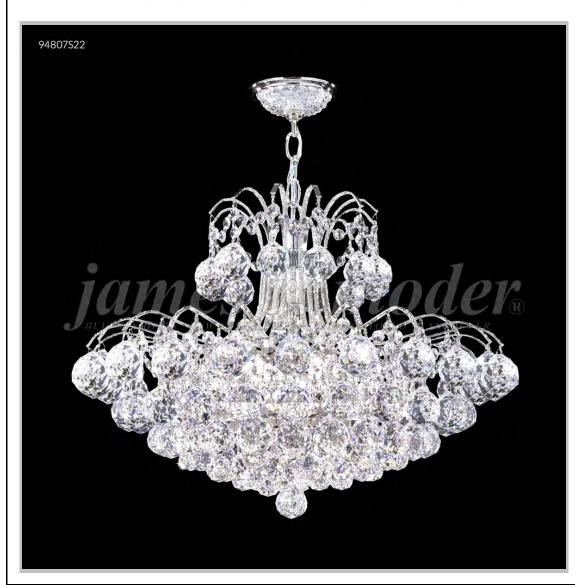

## james r. moder® /moder® IMPACT™ CRYSTAL CHANDELIER Fashion

BEVERLY HILLS • NEW YORK • PARIS • LONDON • TOKYO • VANCOUVER

Model #: 94807S22

**Jacqueline Collection** 

**Specifications** 

SKU: 94807S22 Finish: Silver

Crystal: IMPERIAL Crystal (Clear)

Arms: N/A Shades: N/A

H: 16 D/L: 22 W: N/A Extends: N/A (inches)

Hanging Weight: 38 (lbs)

Number of Bulbs: 12 Type of Bulbs: E12

Circuits: 1 Voltage: 120 Max Wattage: 60

LED: N/A

Note: Photo is representative of this model but may vary in crystal, finish, or shade options