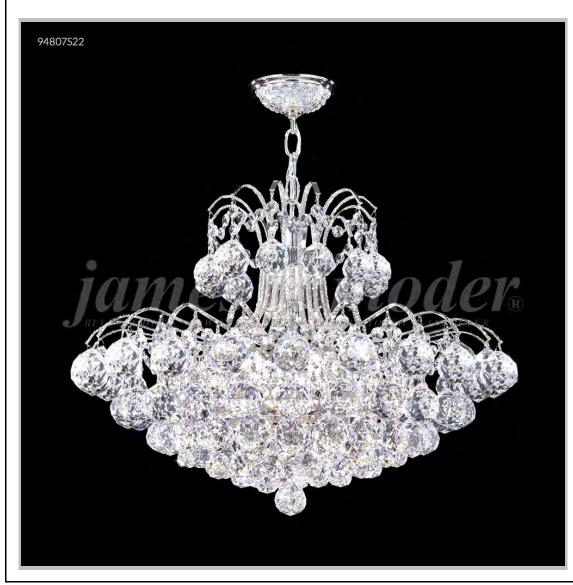

## james r. moder® /moder® IMPACT™ CRYSTAL CHANDELIER Fashion BEVERLY HILLS · NEW YORK · PARIS · LONDON · TOKYO · VANCOUVER

Model #: 94807S11

**Jacqueline Collection** 

**Specifications** 

SKU: 94807S11 Finish: Silver

Crystal: SPECTRA CRYSTAL by Swarovski -Clear

Arms: N/A Shades: N/A

H:16 D/L:22 W: N/A Extends: N/A (inches)

Hanging Weight: 38 (lbs)

Number of Bulbs: 12 Type of Bulbs: E12

Circuits: 1 Voltage: 120 Max Wattage: 60

LED: N/A

Note: Photo is representative of this model but may vary in crystal, finish, or shade options