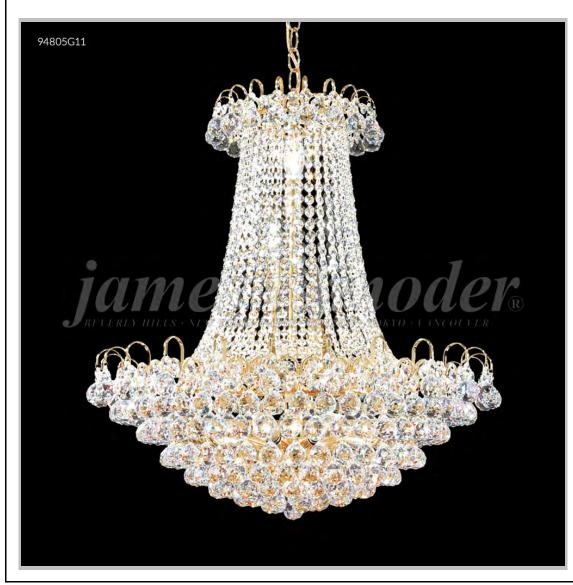

## james r. moder® /moder® IMPACT™ CRYSTAL CHANDELIER Fashion BEVERLY HILLS · NEW YORK · PARIS · LONDON · TOKYO · VANCOUVER

Model #: 94805G11

**Jacqueline Collection** 

**Specifications** 

SKU: 94805G11 Finish: Gold

Crystal: SPECTRA CRYSTAL by Swarovski -Clear

Arms: N/A Shades: N/A

H: 27 D/L: 24 W: N/A Extends: N/A (inches)

Hanging Weight: 35 (lbs)

Number of Bulbs: 11 Type of Bulbs: E12

Circuits: 1 Voltage: 120 Max Wattage: 60

LED: N/A

Note: Photo is representative of this model but may vary in crystal, finish, or shade options