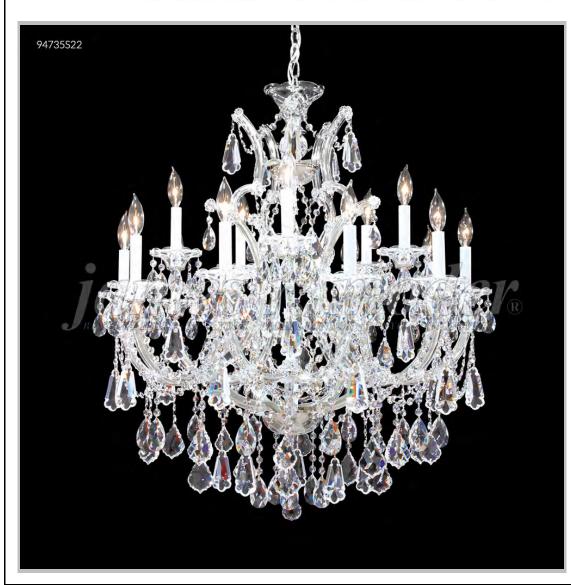

## james r. moder® /moder® IMPACT™ CRYSTAL CHANDELIER Fashion

BEVERLY HILLS • NEW YORK • PARIS • LONDON • TOKYO • VANCOUVER

Model #: 94735S22

**Maria Theresa Royal Collection** 

**Specifications** 

SKU: 94735S22 Finish: Silver

Crystal: IMPERIAL Crystal (Clear)

Arms: 15 Shades: N/A

H:37 D/L:31 W: N/A Extends: N/A (inches)

Hanging Weight: 43 (lbs)

Number of Bulbs: 16 Type of Bulbs: E12

Circuits: 1 Voltage: 120 Max Wattage: 60

LED: N/A

Note: Photo is representative of this model but may vary in crystal, finish, or shade options