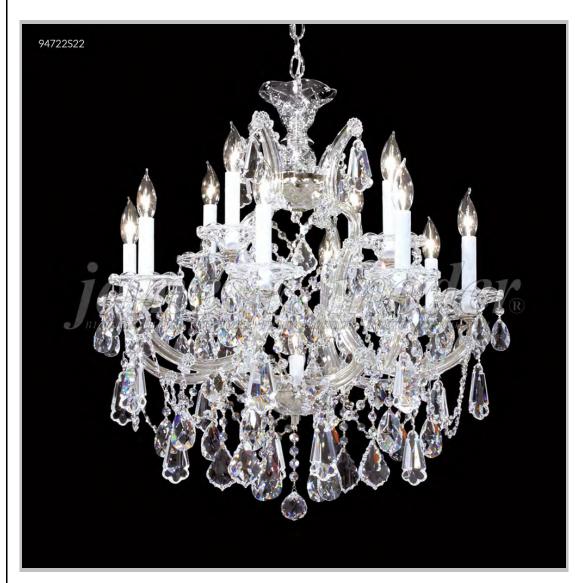

## james r. moder® /moder® IMPACT™ CRYSTAL CHANDELIER Fashion

BEVERLY HILLS • NEW YORK • PARIS • LONDON • TOKYO • VANCOUVER

Model #: 94722S22

**Maria Theresa Royal Collection** 

**Specifications** 

SKU: 94722S22 Finish: Silver

Crystal: IMPERIAL Crystal (Clear)

Arms: 12 Shades: N/A

H:27 D/L:26 W:N/A Extends:N/A (inches)

Hanging Weight: 38 (lbs)

Number of Bulbs: 13 Type of Bulbs: E12

Circuits: 1 Voltage: 120 Max Wattage: 60

LED: N/A

Note: Photo is representative of this model but may vary in crystal, finish, or shade options