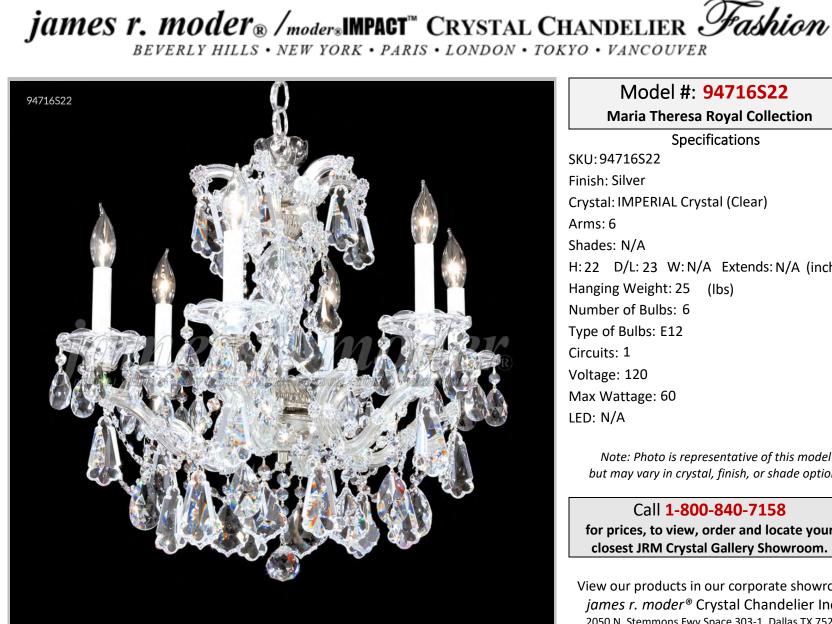

Model #: 94716S22

Maria Theresa Royal Collection

**Specifications** SKU:94716S22 Finish: Silver Crystal: IMPERIAL Crystal (Clear) Arms: 6 Shades: N/A H: 22 D/L: 23 W: N/A Extends: N/A (inches) Hanging Weight: 25 (lbs) Number of Bulbs: 6 Type of Bulbs: E12 Circuits: 1 Voltage: 120 Max Wattage: 60 LED: N/A

Note: Photo is representative of this model but may vary in crystal, finish, or shade options

Call 1-800-840-7158 for prices, to view, order and locate your closest JRM Crystal Gallery Showroom.

View our products in our corporate showroom james r. moder<sup>®</sup> Crystal Chandelier Inc., 2050 N. Stemmons Fwy Space 303-1, Dallas TX 75207