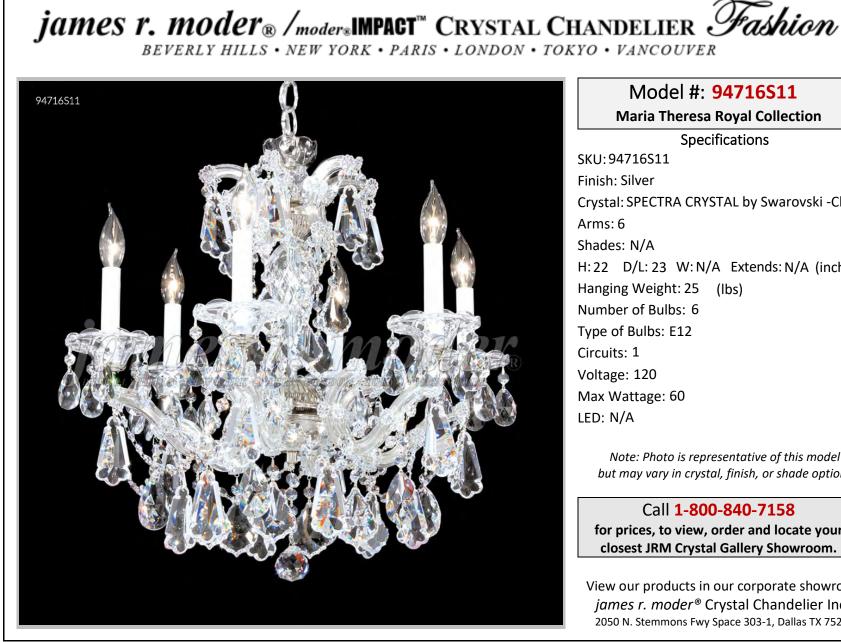

Model #: 94716S11

Maria Theresa Royal Collection

**Specifications** SKU:94716S11 Finish: Silver Crystal: SPECTRA CRYSTAL by Swarovski -Clear Arms: 6 Shades: N/A H: 22 D/L: 23 W: N/A Extends: N/A (inches) Hanging Weight: 25 (lbs) Number of Bulbs: 6 Type of Bulbs: E12 Circuits: 1 Voltage: 120 Max Wattage: 60 LED: N/A

Note: Photo is representative of this model but may vary in crystal, finish, or shade options

Call 1-800-840-7158 for prices, to view, order and locate your closest JRM Crystal Gallery Showroom.

View our products in our corporate showroom james r. moder<sup>®</sup> Crystal Chandelier Inc., 2050 N. Stemmons Fwy Space 303-1, Dallas TX 75207