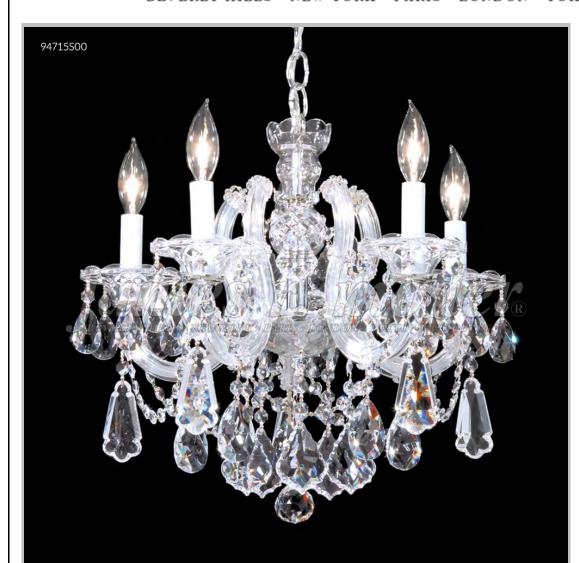

## james r. moder® /moder® IMPACT™ CRYSTAL CHANDELIER Fashion BEVERLY HILLS · NEW YORK · PARIS · LONDON · TOKYO · VANCOUVER

Model #: 94715S00

**Maria Theresa Royal Collection** 

**Specifications** 

SKU: 94715S00 Finish: Silver

Crystal: Swarovski crystals (Clear)

Arms: 5

Shades: N/A

H:17 D/L:18 W:N/A Extends:N/A (inches)

Hanging Weight: 15 (lbs)

Number of Bulbs: 5 Type of Bulbs: E12

Circuits: 1 Voltage: 120 Max Wattage: 60

LED: N/A

Note: Photo is representative of this model but may vary in crystal, finish, or shade options