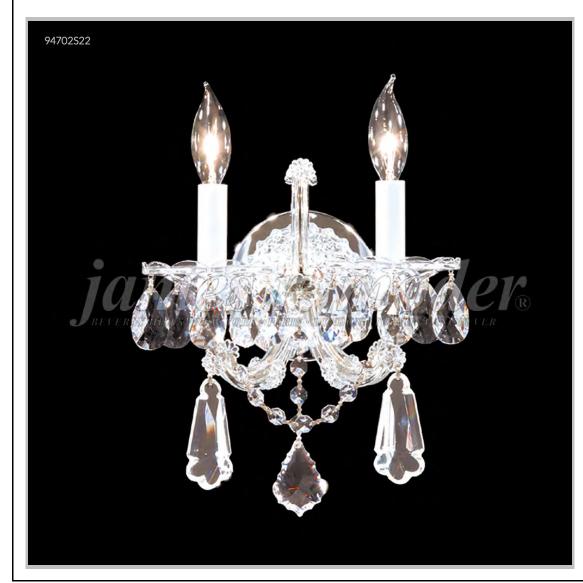

## james r. moder® /moder® IMPACT™ CRYSTAL CHANDELIER Fashion BEVERLY HILLS · NEW YORK · PARIS · LONDON · TOKYO · VANCOUVER

Model #: 94702S22

**Maria Theresa Royal Collection** 

**Specifications** 

SKU: 94702S22 Finish: Silver

Crystal: IMPERIAL Crystal (Clear)

Arms: 2 Shades: N/A

H: 14 D/L: 11 W: N/A Extends: 9 (inches)

Hanging Weight: 4 (lbs)

Number of Bulbs: 2 Type of Bulbs: E12

Circuits: 1 Voltage: 120 Max Wattage: 60

LED: N/A

Note: Photo is representative of this model but may vary in crystal, finish, or shade options