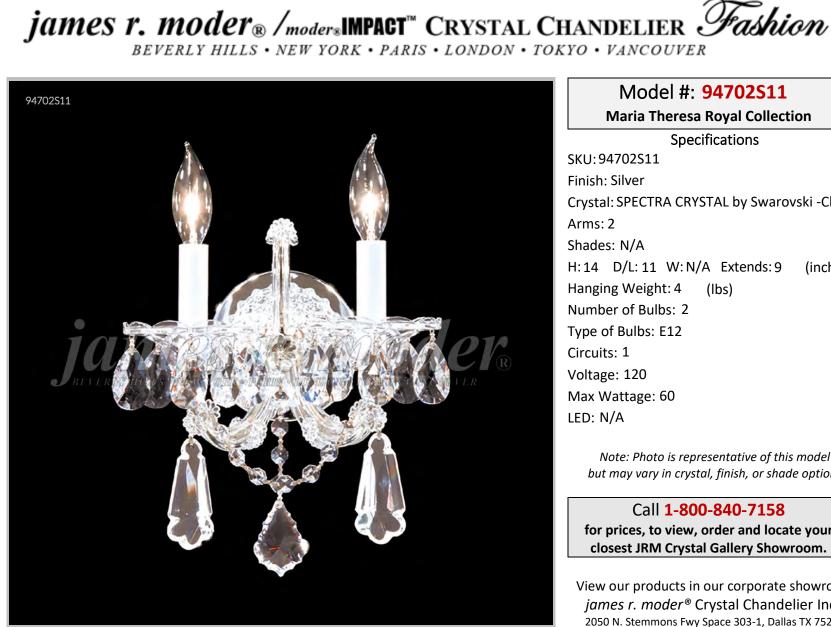

## Model #: 94702S11

**Maria Theresa Royal Collection** 

**Specifications** SKU:94702S11 Finish: Silver Crystal: SPECTRA CRYSTAL by Swarovski -Clear Arms: 2 Shades: N/A H:14 D/L:11 W:N/A Extends:9 (inches) Hanging Weight: 4 (lbs) Number of Bulbs: 2 Type of Bulbs: E12 Circuits: 1 Voltage: 120 Max Wattage: 60 LED: N/A

Note: Photo is representative of this model but may vary in crystal, finish, or shade options

Call 1-800-840-7158 for prices, to view, order and locate your closest JRM Crystal Gallery Showroom.

View our products in our corporate showroom james r. moder<sup>®</sup> Crystal Chandelier Inc., 2050 N. Stemmons Fwy Space 303-1, Dallas TX 75207