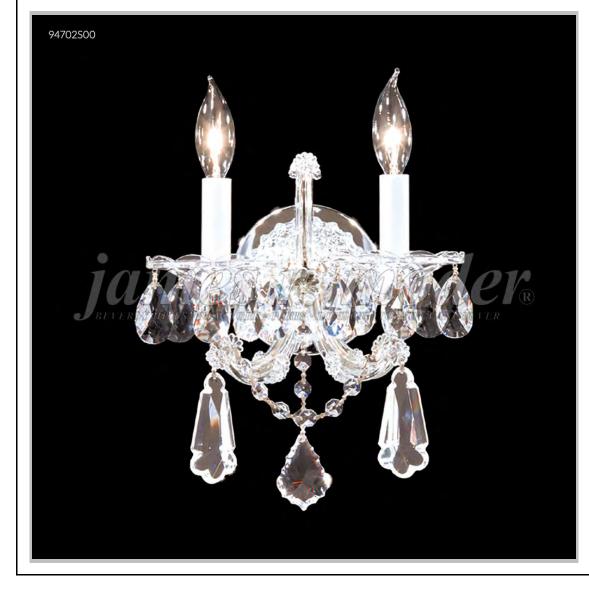

## Model #: **94702S00**

Maria Theresa Royal Collection

**Specifications** SKU:94702S00 Finish: Silver Crystal: Swarovski crystals (Clear) Arms: 2 Shades: N/A H:14 D/L:11 W:N/A Extends:9 (inches) Hanging Weight: 4 (lbs) Number of Bulbs: 2 Type of Bulbs: E12 Circuits: 1 Voltage: 120 Max Wattage: 60 LED: N/A